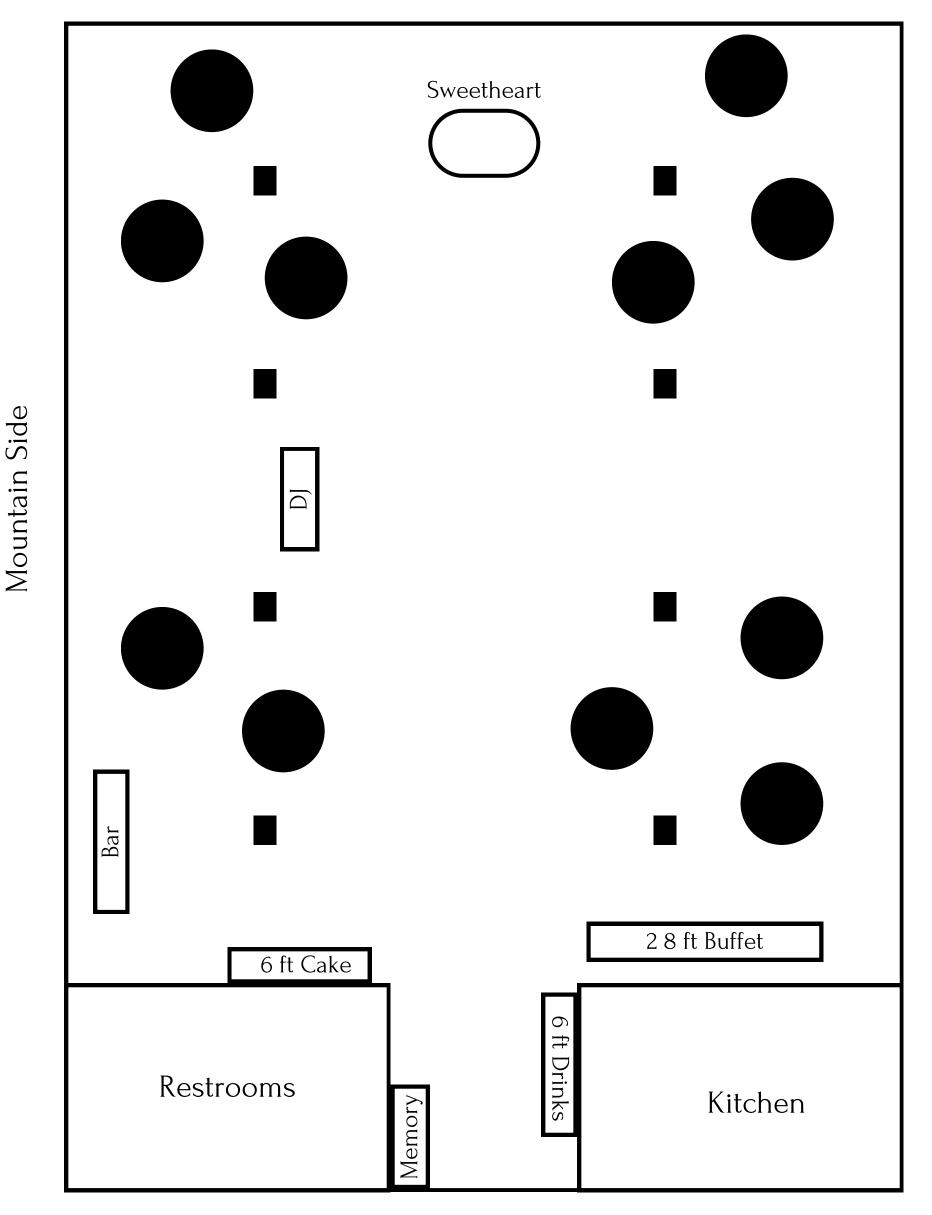

Floorplan suggestions with what typically works best in the space! You may choose from one of these or design your own in your Planning Pod Client Portal!

We suggest 8-12 chairs per table 10 is average Under 80, 8 per table Closer to 200. 11-12. We do not recommend more than 18 round tables

### Bar Inside

"Horseshoe" Layout

Double Front Doors

Mountain Side

### Double Front Doors

Mountain Side