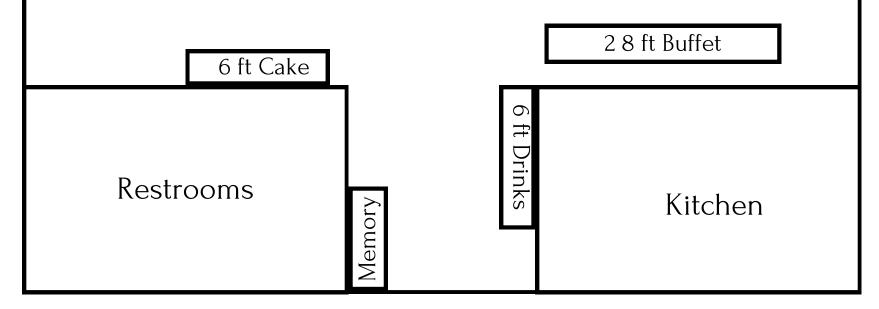

Floorplan suggestions with what typically works best in the space! You may choose from one of these or design your own in your Planning Pod Client Portal!

We suggest 8-12 chairs per table 10 is average Under 80, 8 per table Closer to 200. 11-12. We do not recommend more than 18 round tables