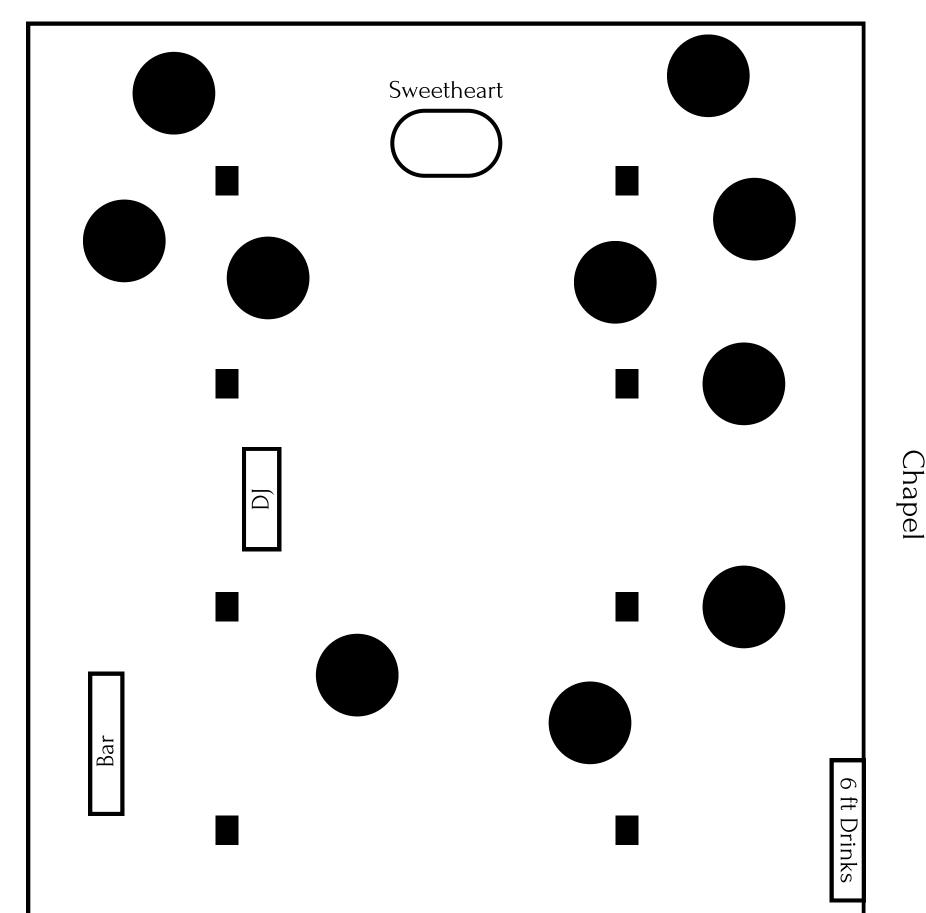

Floorplan suggestions with what typically works best in the space! You may choose from one of these or design your own in your Planning Pod Client Portal!

We suggest 8-12 chairs per table 10 is average Under 80, 8 per table Closer to 200. 11-12. We do not recommend more than 18 round tables

### Bar Inside

"Horseshoe" Layout

Double Front Doors

Chapel

### Double Front Doors

Mountain Side

Chapel