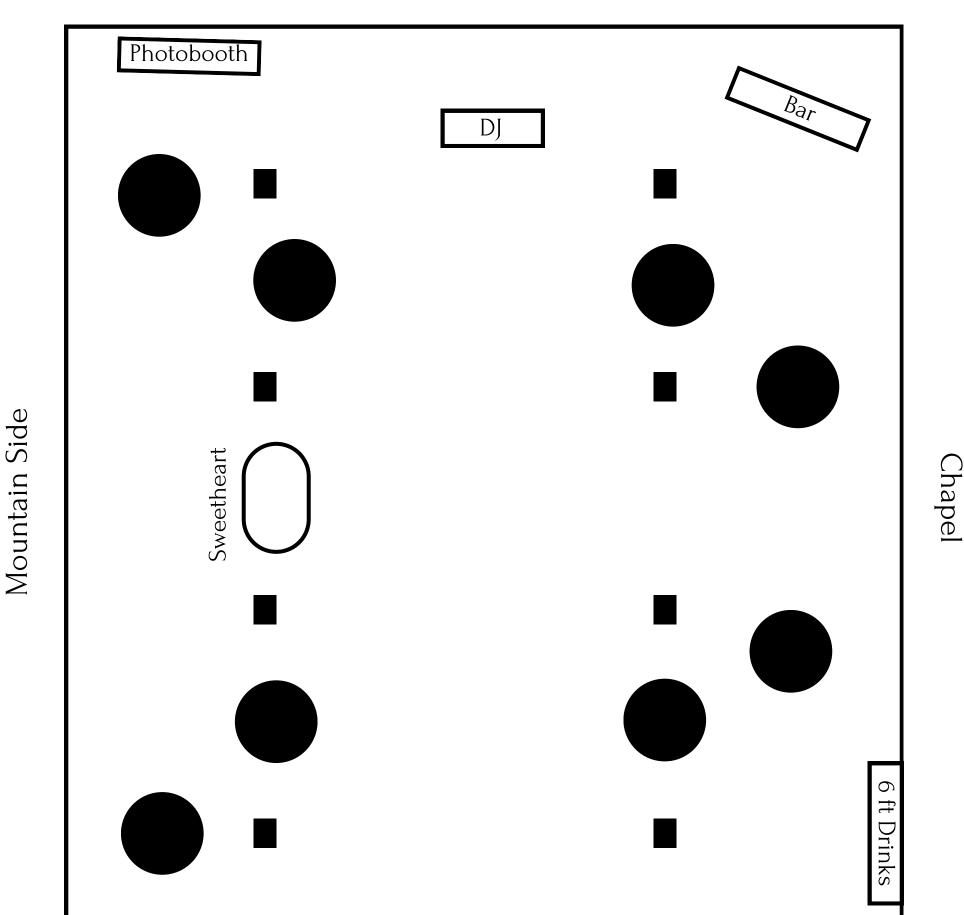

Floorplan suggestions with what typically works best in the space! You may choose from one of these or design your own in your Planning Pod Client Portal!

We suggest 8-12 chairs per table 10 is average Under 80, 8 per table Closer to 200. 11-12. We do not recommend more than 18 round tables

### Bar Inside

"Horseshoe" Layout

Double Front Doors

Mountain Side

### Double Front Doors

Mountain Side