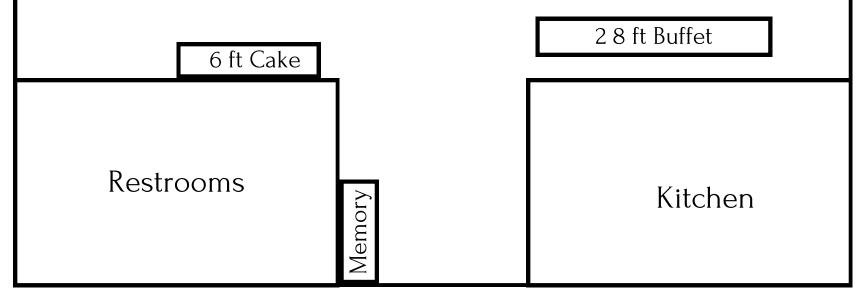

Floorplan suggestions with what typically works best in the space! You may choose from one of these or design your own in your Planning Pod Client Portal!

We suggest 8-12 chairs per table 10 is average Under 80, 8 per table Closer to 200. 11-12. We do not recommend more than 18 round tables