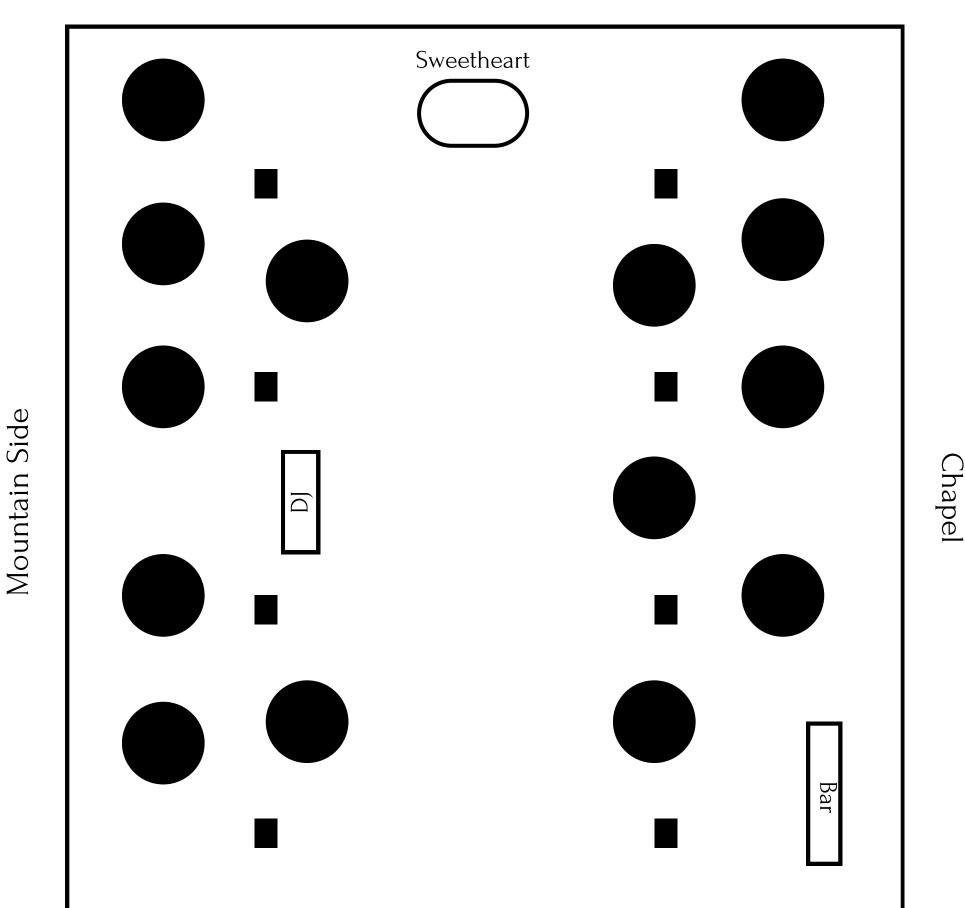

Floorplan suggestions with what typically works best in the space! You may choose from one of these or design your own in your Planning Pod Client Portal!

We suggest 8-12 chairs per table 10 is average Under 80, 8 per table Closer to 200. 11-12. We do not recommend more than 18 round tables

### Bar Inside

"Horseshoe" Layout

Double Front Doors

Chapel

### Double Front Doors

Mountain Side

Chapel