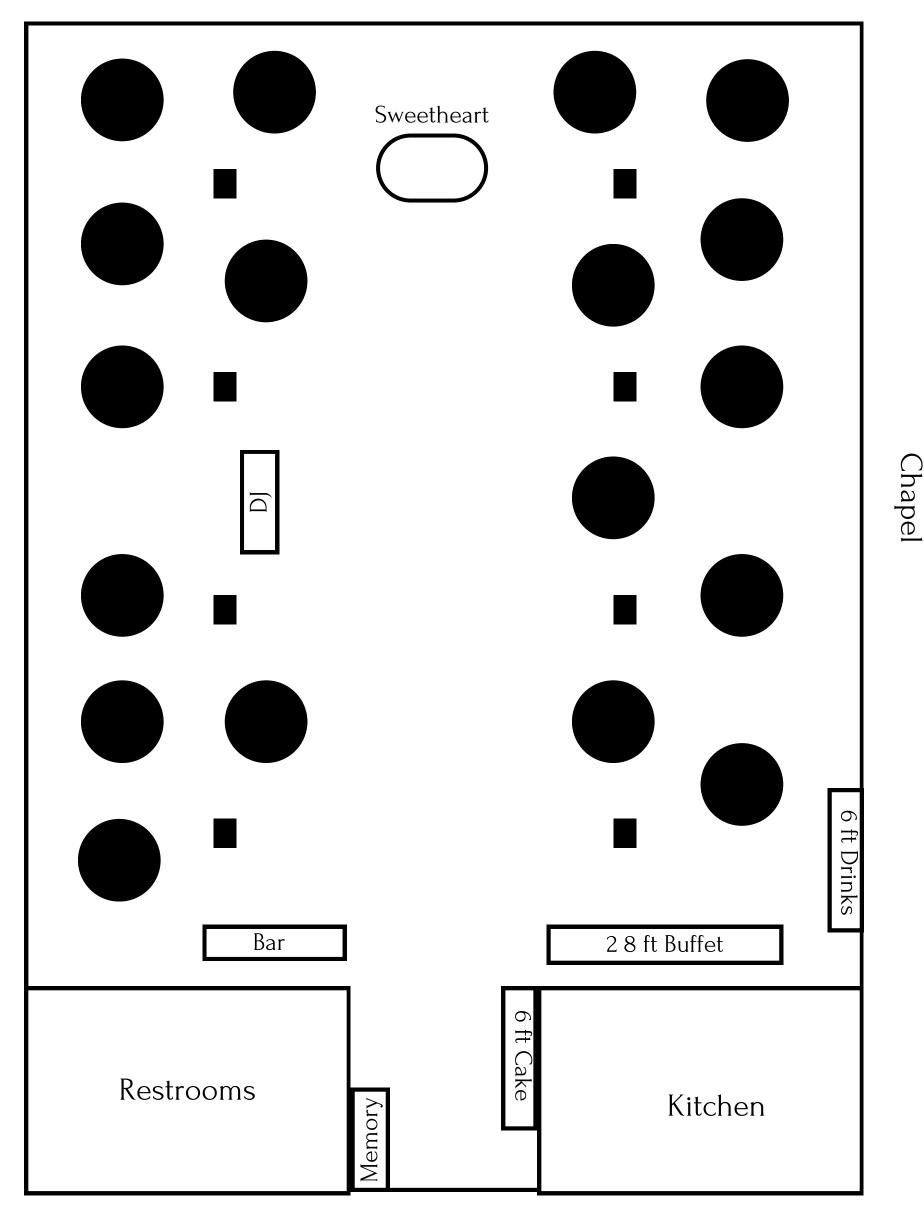

Floorplan suggestions with what typically works best in the space! You may choose from one of these or design your own in your Planning Pod Client Portal!

We suggest 8-12 chairs per table 10 is average Under 80, 8 per table Closer to 200. 11-12. We do not recommend more than 18 round tables

### Bar Inside

"Horseshoe" Layout

Double Front Doors

Chapel

### Double Front Doors

Mountain Side

Chapel