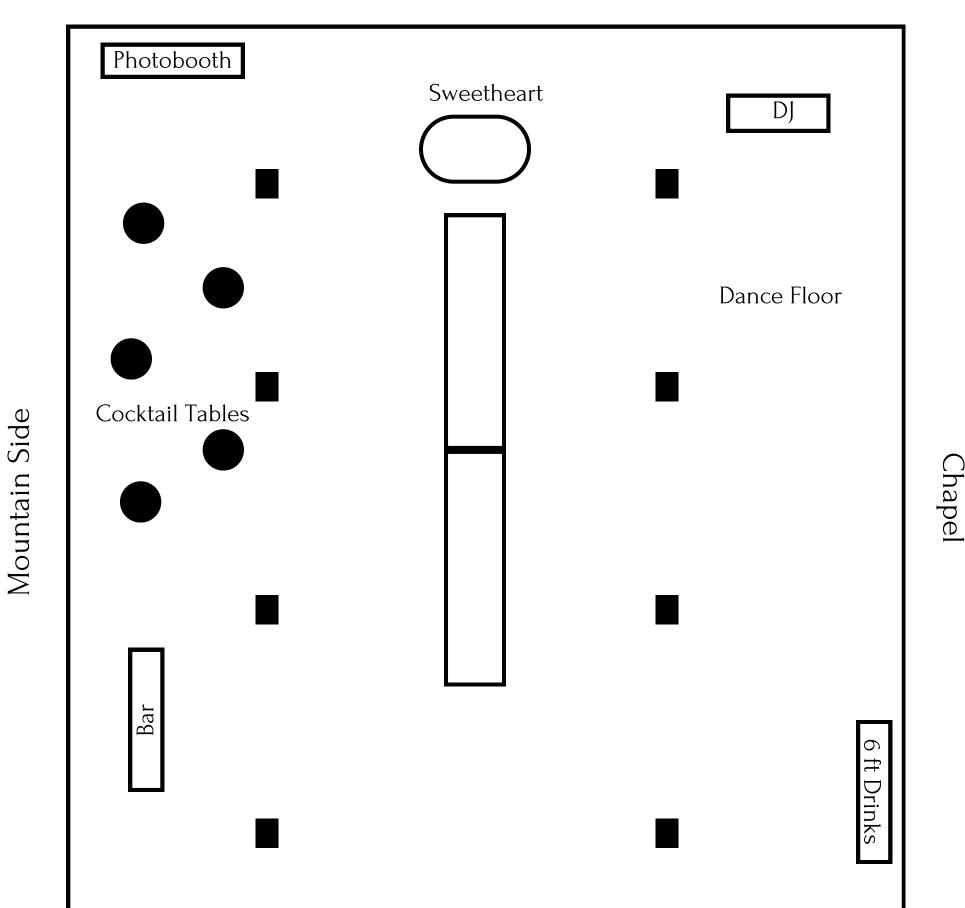

Floorplan suggestions with what typically works best in the space! You may choose from one of these or design your own in your Planning Pod Client Portal!

We suggest 8-12 chairs per table 10 is average Under 80, 8 per table Closer to 200. 11-12. We do not recommend more than 18 round tables