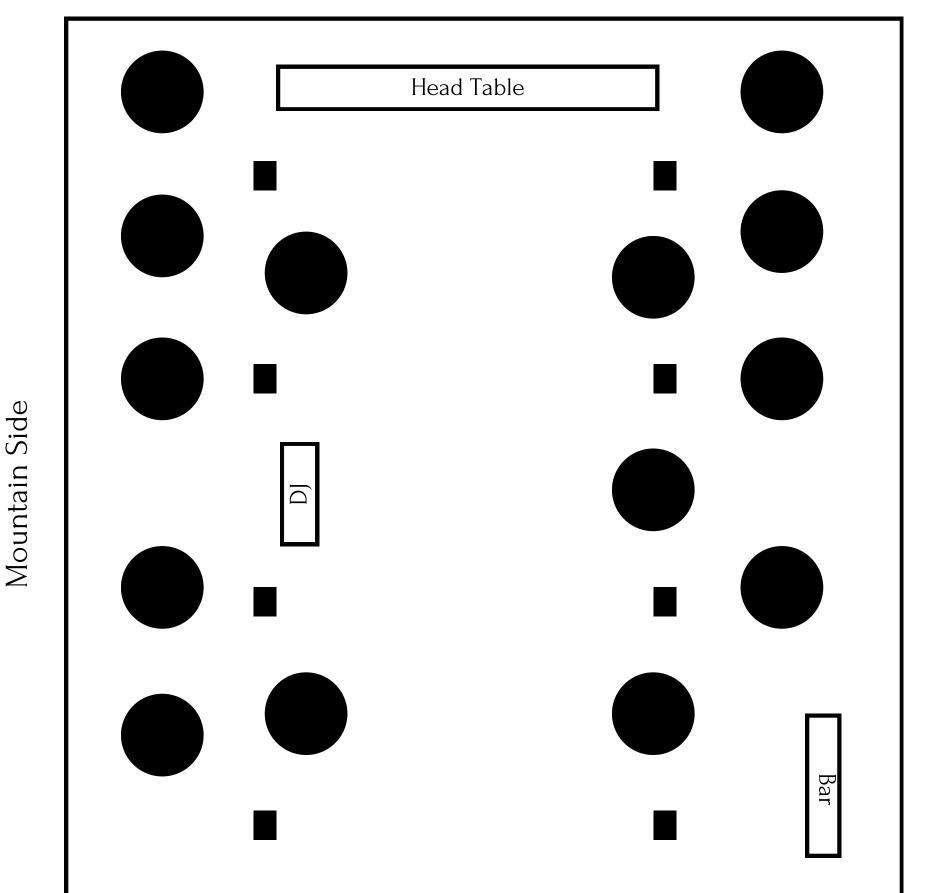

Floorplan suggestions with what typically works best in the space! You may choose from one of these or design your own in your Planning Pod Client Portal!

We suggest 8-12 chairs per table 10 is average Under 80, 8 per table Closer to 200. 11-12. We do not recommend more than 18 round tables

### Bar Inside

"Horseshoe" Layout

Double Front Doors

Mountain Side