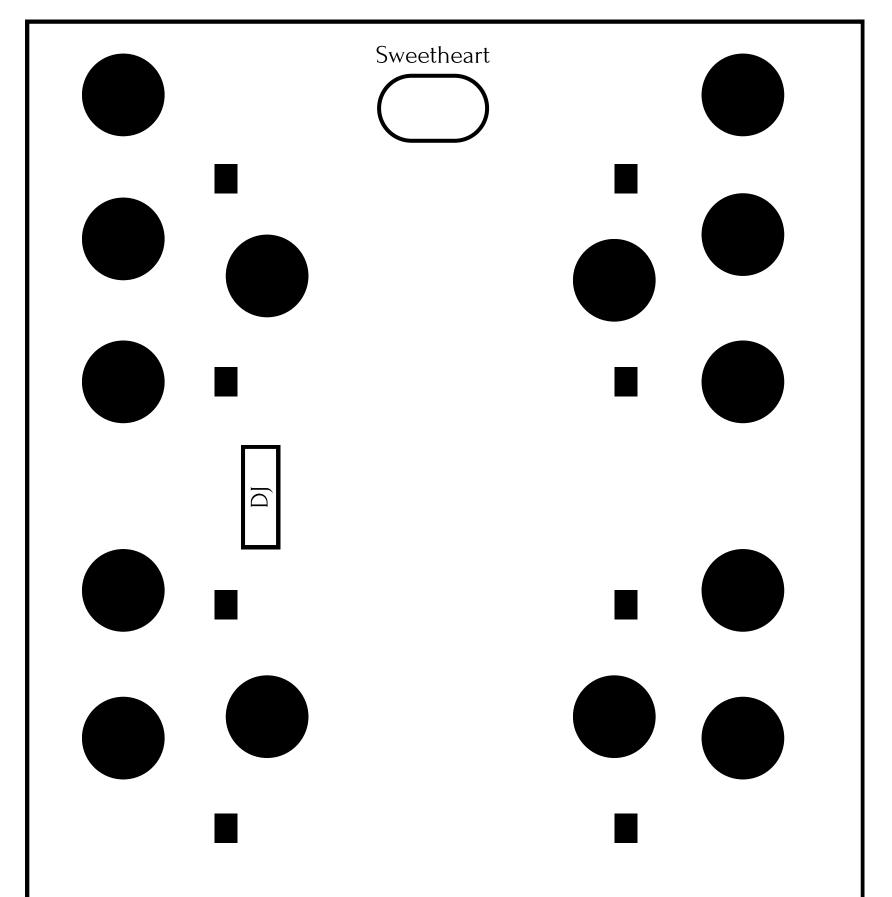

Floorplan suggestions with what typically works best in the space! You may choose from one of these or design your own in your Planning Pod Client Portal!

We suggest 8-12 chairs per table 10 is average Under 80, 8 per table Closer to 200. 11-12. We do not recommend more than 18 round tables

### Bar Inside

"Horseshoe" Layout

Double Front Doors

Mountain Side

### Double Front Doors

Mountain Side