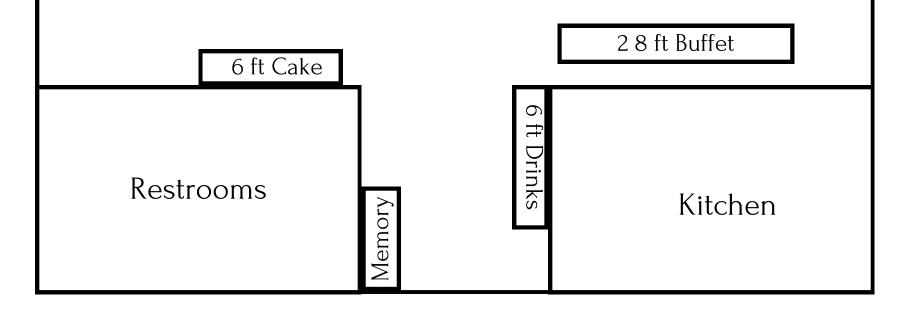

Floorplan suggestions with what typically works best in the space! You may choose from one of these or design your own in your Planning Pod Client Portal!

We suggest 8-12 chairs per table 10 is average Under 80, 8 per table Closer to 200. 11-12. We do not recommend more than 18 round tables