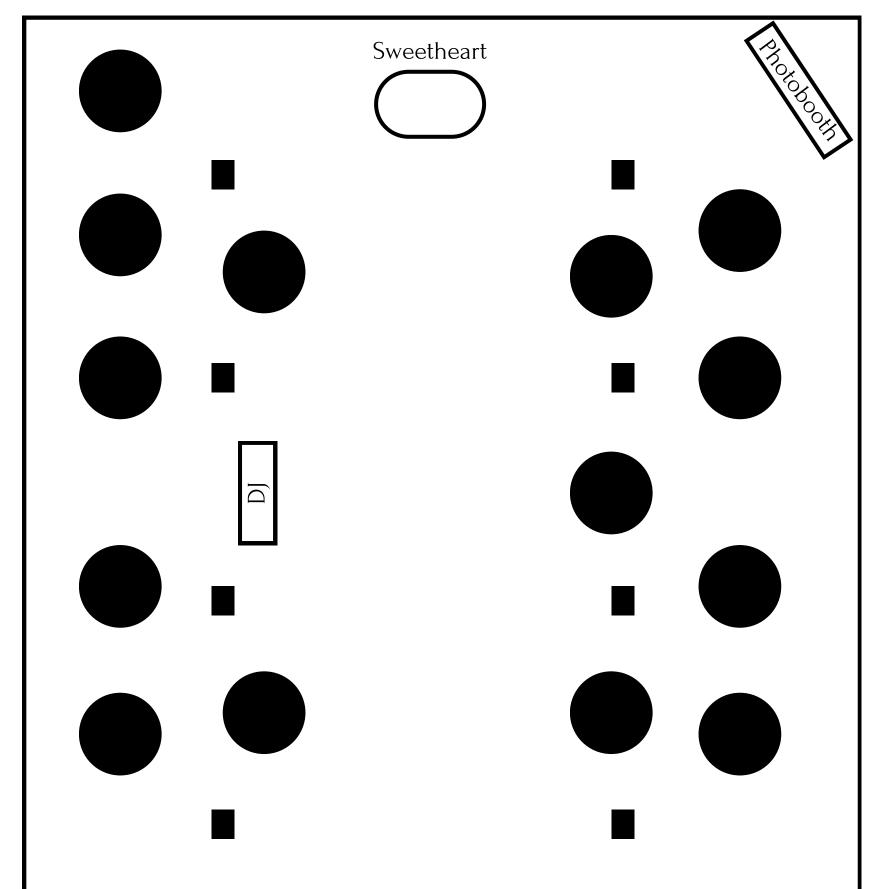

Floorplan suggestions with what typically works best in the space! You may choose from one of these or design your own in your Planning Pod Client Portal!

We suggest 8-12 chairs per table 10 is average Under 80, 8 per table Closer to 200. 11-12. We do not recommend more than 18 round tables

### Bar Inside

"Horseshoe" Layout

Double Front Doors

Mountain Side