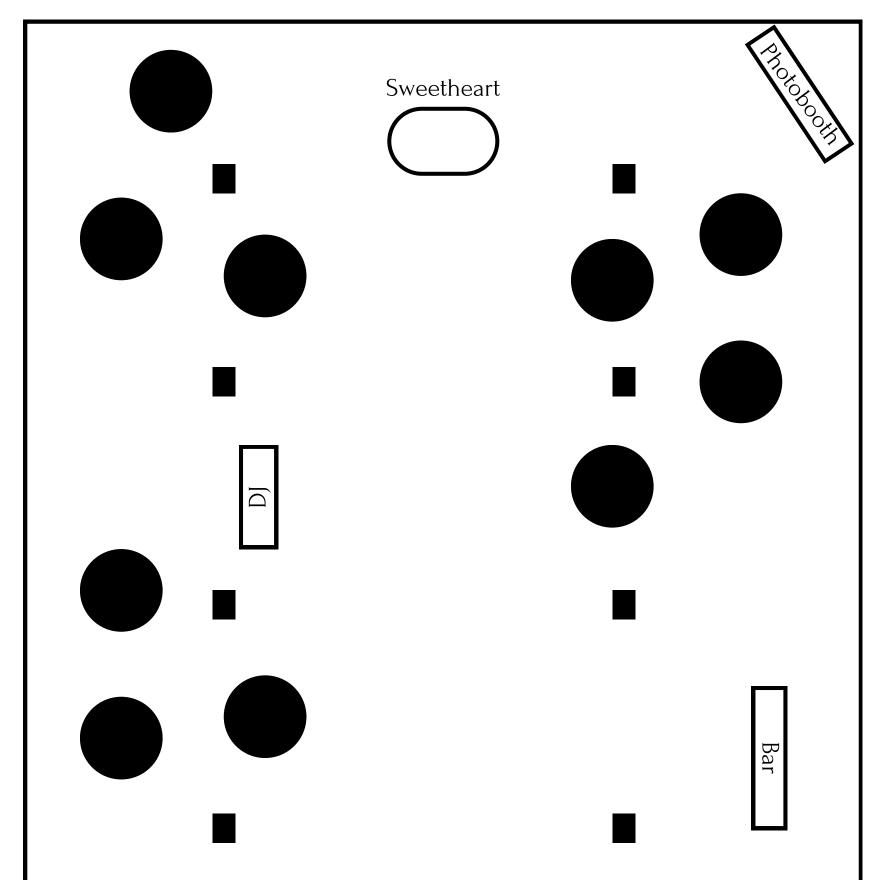

Floorplan suggestions with what typically works best in the space! You may choose from one of these or design your own in your Planning Pod Client Portal!

We suggest 8-12 chairs per table 10 is average Under 80, 8 per table Closer to 200. 11-12. We do not recommend more than 18 round tables

### Bar Inside

Double Front Doors

Chapel

### Bar Inside

Double Front Doors

Mountain Side