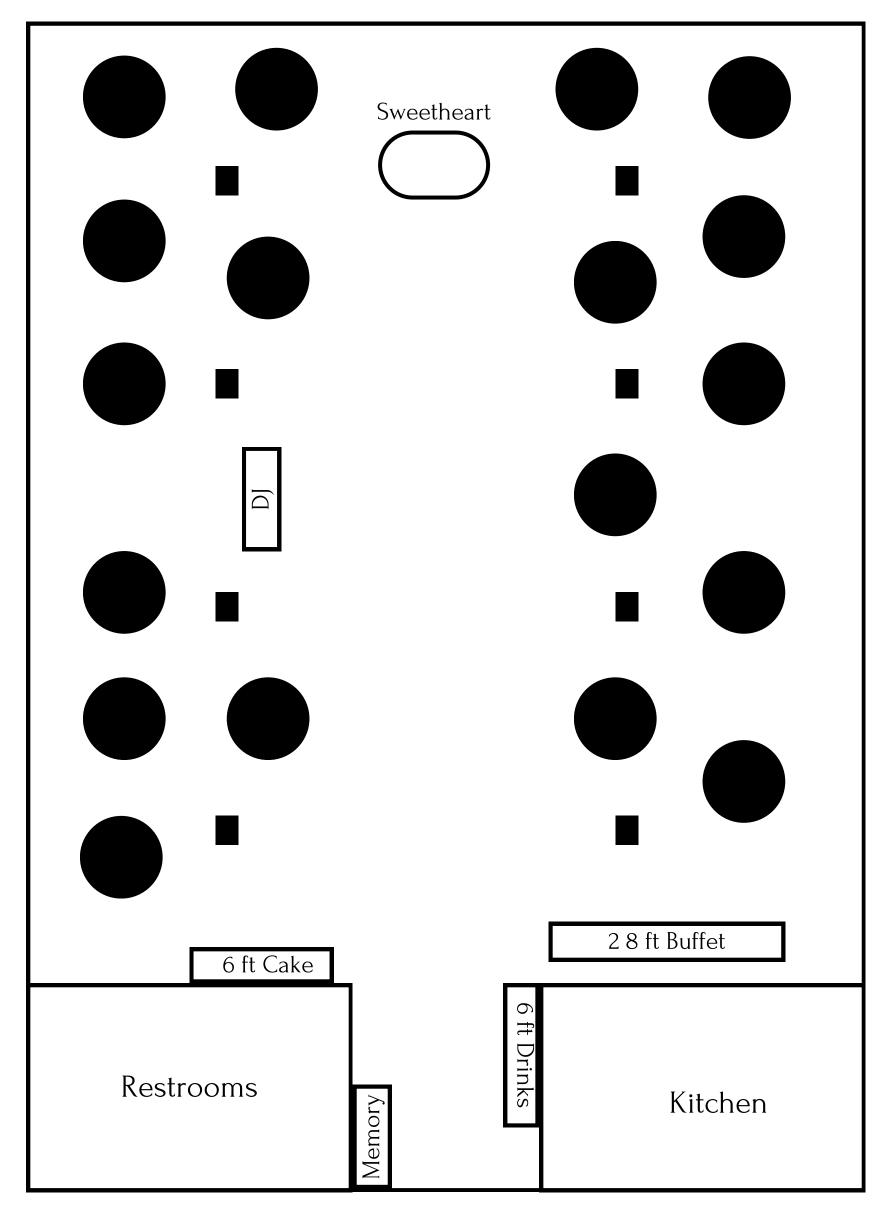

Floorplan suggestions with what typically works best in the space! You may choose from one of these or design your own in your Planning Pod Client Portal!

We suggest 8-12 chairs per table 10 is average Under 80, 8 per table Closer to 200. 11-12. We do not recommend more than 18 round tables

### Bar Inside

**Double Front Doors** 

Mountain Side

Double Doors to Oak

No Bar/Bar Outside

**Double Front Doors** 

Mountain Side

Double Doors to Oak