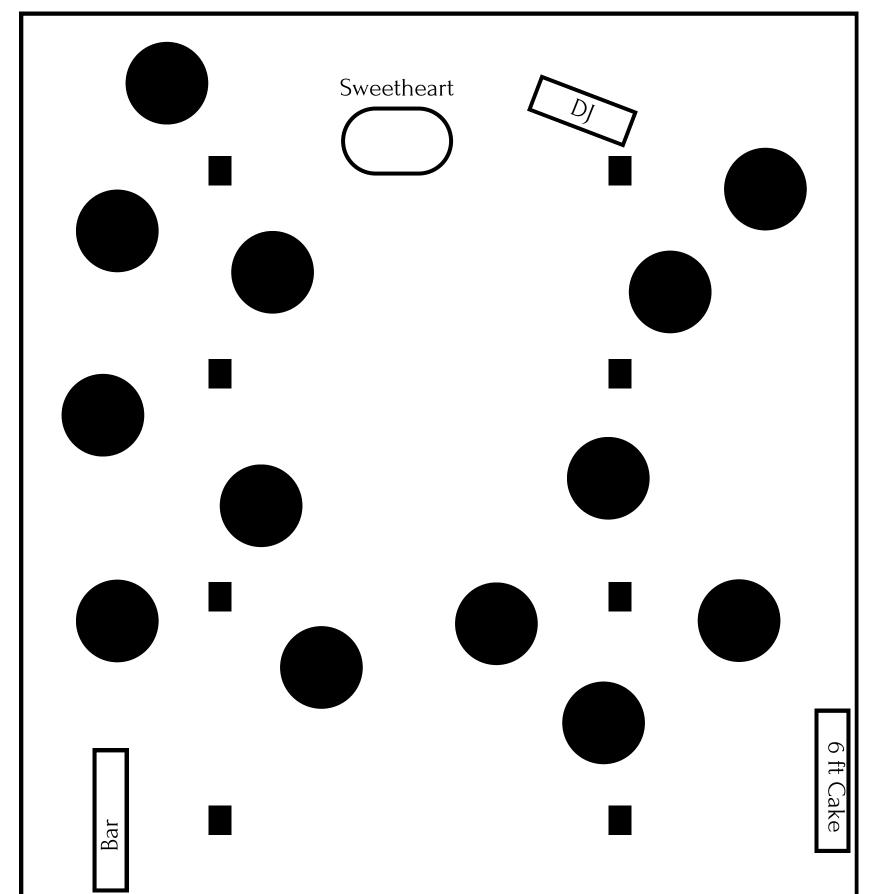

Floorplan suggestions with what typically works best in the space! You may choose from one of these or design your own in your Planning Pod Client Portal!

We suggest 8-12 chairs per table 10 is average Under 80, 8 per table Closer to 200. 11-12. We do not recommend more than 18 round tables

### Bar Inside

"Horseshoe" Layout

Double Front Doors

Mountain Side

### Double Front Doors

Mountain Side