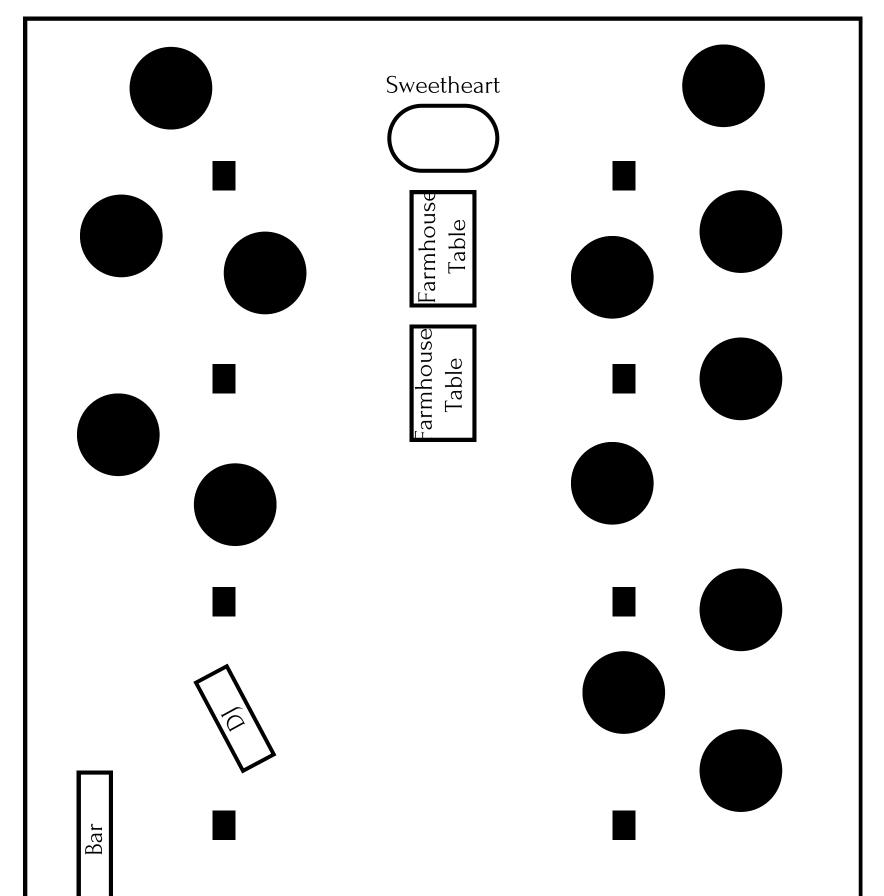

Floorplan suggestions with what typically works best in the space! You may choose from one of these or design your own in your Planning Pod Client Portal!

We suggest 8-12 chairs per table 10 is average Under 80, 8 per table Closer to 200. 11-12. We do not recommend more than 18 round tables

### Bar Inside

**Double Front Doors** 

Mountain Side

Double Doors to Oak

No Bar/Bar Outside

**Double Front Doors** 

Mountain Side

Double Doors to Oak