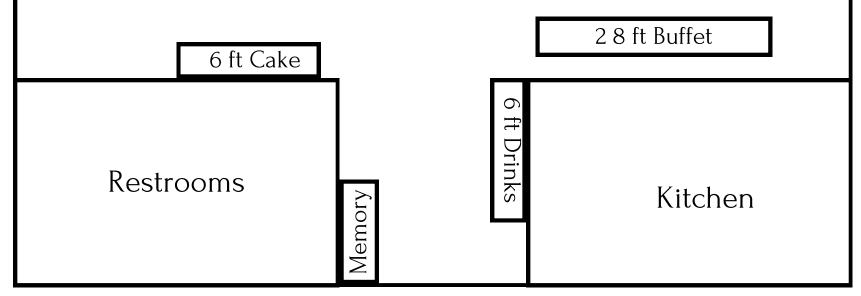

Floorplan suggestions with what typically works best in the space! You may choose from one of these or design your own in your Planning Pod Client Portal!

We suggest 8-12 chairs per table 10 is average Under 80, 8 per table Closer to 200. 11-12. We do not recommend more than 18 round tables